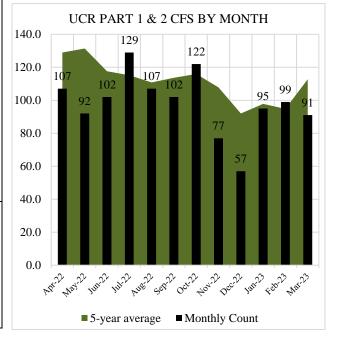

## CALLS FOR SERVICE: MARCH 2023

| CALLS FOR SERVICE       | FEB 2023 | MAR 5YR | MAR 2023 |
|-------------------------|----------|---------|----------|
| TOTAL                   | 430      | 462.4   | 323      |
| UCR Part 1              | 13       | 13.2    | 11       |
| Violent Crime           | 1        | 2.2     | 3        |
| Homicide                | 0        | 0       | 0        |
| Forcible Rape           | 0        | 0.4     | 1        |
| Robbery                 | 0        | 1.2     | 2        |
| Aggravated Assault      | 1        | 0.6     | 0        |
| Property Crime          | 12       | 10.6    | 8        |
| Burglary                | 2        | 2.4     | 0        |
| Larceny Theft           | 7        | 6.4     | 7        |
| Motor Vehicle Theft     | 3        | 1.8     | 1        |
| Arson                   | 0        | 0.4     | 0        |
| UCR Part 2              | 86       | 99.6    | 80       |
| DUI                     | 0        | 0.8     | 1        |
| Shooting                | 0        | 0       | 0        |
| Firearm / Weapon        | 0        | 0.2     | 0        |
| Drug Violation          | 0        | 3       | 0        |
| Other Assault           | 15       | 13.6    | 9        |
| Sex Offense             | 1        | 0.8     | 0        |
| Family / Children       | 14       | 14.6    | 16       |
| Forgery / Counterfeit   | 0        | 0.4     | 0        |
| Embzl / Fraud / Extort  | 1        | 0.4     | 0        |
| Identity Theft          | 0        | 0.8     | 2        |
| Vandalism               | 11       | 2.8     | 3        |
| Disturbing the Peace    | 13       | 17.8    | 17       |
| Obstructing the Justice | 0        | 1.4     | 1        |
| All Other Offenses      | 6        | 3       | 5        |
| Suspicious Activity     | 22       | 31.2    | 19       |
| Alarm                   | 3        | 8.8     | 7        |
| Mentally Health Crisis  | 3        | 5.6     | 4        |
| Warrant Served          | 5        | 8       | 6        |
| Traffic                 | 71       | 43.2    | 45       |
| Investigative Activity  | 28       | 59.2    | 34       |
| Extra Patrol Request    | 31       | 14      | 21       |
| Assisting Other Agency  | 7        | 5       | 3        |
| Miscellaneous           | 54       | 68.6    | 46       |
| Pursuit                 | 0        | 0       | 0        |