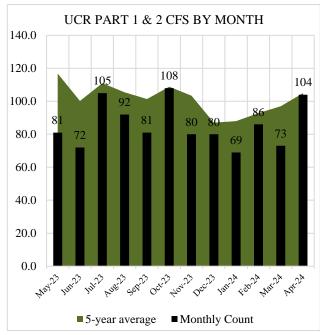

## MONTHLY STATISTICS – WATERFORD POLICE SERVICE

CALLS FOR SERVICE: APRIL 2024

| CALLS FOR SERVICE       | MAR 2024 | APR 2024 | APR 5YR |
|-------------------------|----------|----------|---------|
| TOTAL                   | 318      | 296      | 395.8   |
| UCR Part 1              | 11       | 15       | 10.4    |
| Violent Crime           | 2        | 1        | 1.2     |
| Homicide                | 0        | 0        | 0       |
| Forcible Rape           | 1        | 0        | 0.2     |
| Robbery                 | 0        | 0        | 0.4     |
| Aggravated Assault      | 1        | 1        | 0.6     |
| Property Crime          | 9        | 14       | 9       |
| Burglary                | 5        | 8        | 3       |
| Larceny Theft           | 3        | 4        | 4.8     |
| Motor Vehicle Theft     | 1        | 2        | 1.2     |
| Arson                   | 0        | 0        | 0.2     |
| UCR Part 2              | 62       | 89       | 95      |
| DUI                     | 1        | 2        | 1.2     |
| Shooting                | 0        | 0        | 0       |
| Firearm / Weapon        | 0        | 0        | 0.2     |
| Drug Violation          | 0        | 0        | 2.6     |
| Other Assault           | 11       | 9        | 10      |
| Sex Offense             | 0        | 0        | 0.8     |
| Family / Children       | 7        | 23       | 18.8    |
| Forgery / Counterfeit   | 0        | 0        | 0       |
| Embzl / Fraud / Extort  | 0        | 0        | 0.2     |
| Identity Theft          | 0        | 0        | 0.2     |
| Vandalism               | 2        | 5        | 4.8     |
| Disturbing the Peace    | 19       | 19       | 17.6    |
| Obstructing the Justice | 0        | 1        | 0.4     |
| All Other Offenses      | 5        | 3        | 4       |
| Suspicious Activity     | 16       | 25       | 27.2    |
| Alarm                   | 1        | 2        | 7       |
| Mentally Health Crisis  | 3        | 3        | 3.6     |
| Warrant Served          | 2        | 0        | 5.2     |
| Traffic                 | 48       | 25       | 32.8    |
| Investigative Activity  | 45       | 45       | 57.4    |
| Extra Patrol Request    | 28       | 24       | 17.6    |
| Assisting Other Agency  | 4        | 3        | 4.2     |
| Miscellaneous           | 59       | 38       | 64.4    |
| Pursuit                 | 0        | 0        | 0       |