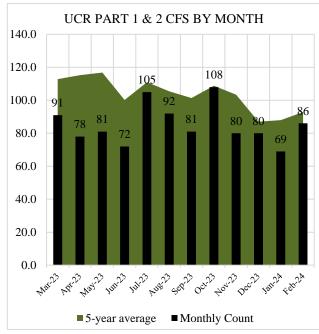

## MONTHLY STATISTICS - WATERFORD POLICE SERVICE

CALLS FOR SERVICE: February 2024

| CALLS FOR SERVICE       | JAN 2024 | FEB 2024 | FEB 5YR |
|-------------------------|----------|----------|---------|
| TOTAL                   | 348      | 401      | 413.4   |
| UCR Part 1              | 12       | 7        | 8.8     |
| Violent Crime           | 0        | 3        | 1       |
| Homicide                | 0        | 0        | 0       |
| Forcible Rape           | 0        | 0        | 0       |
| Robbery                 | 0        | 0        | 0       |
| Aggravated Assault      | 0        | 3        | 1       |
| Property Crime          | 12       | 4        | 7.6     |
| Burglary                | 4        | 1        | 1.8     |
| Larceny Theft           | 7        | 3        | 4.8     |
| Motor Vehicle Theft     | 1        | 0        | 1       |
| Arson                   | 0        | 0        | 0.2     |
| UCR Part 2              | 57       | 79       | 84      |
| DUI                     | 1        | 1        | 0.6     |
| Shooting                | 0        | 0        | 0       |
| Firearm / Weapon        | 0        | 0        | 0       |
| Drug Violation          | 0        | 0        | 1.4     |
| Other Assault           | 7        | 15       | 14.2    |
| Sex Offense             | 0        | 0        | 0.6     |
| Family / Children       | 14       | 11       | 14.6    |
| Forgery / Counterfeit   | 3        | 0        | 0.2     |
| Embzl / Fraud / Extort  | 2        | 0        | 0.4     |
| Identity Theft          | 0        | 0        | 0       |
| Vandalism               | 0        | 4        | 4.4     |
| Disturbing the Peace    | 11       | 21       | 14.8    |
| Obstructing the Justice | 0        | 1        | 1.4     |
| All Other Offenses      | 3        | 3        | 3.8     |
| Suspicious Activity     | 13       | 20       | 21.4    |
| Alarm                   | 3        | 3        | 6.2     |
| Mentally Health Crisis  | 1        | 1        | 3       |
| Warrant Served          | 3        | 2        | 5.6     |
| Traffic                 | 38       | 64       | 57.4    |
| Investigative Activity  | 50       | 46       | 37.8    |
| Extra Patrol Request    | 32       | 63       | 27.6    |
| Assisting Other Agency  | 7        | 4        | 5.2     |
| Miscellaneous           | 61       | 60       | 67      |
| Pursuit                 | 0        | 0        | 0       |